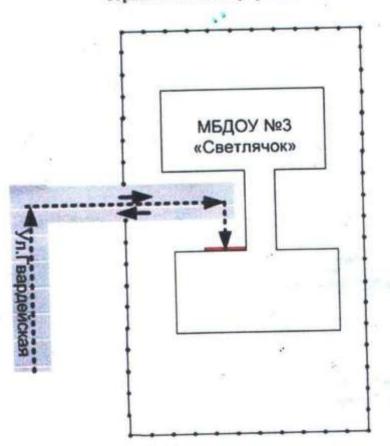

ул. Гвардейская

Центральный вход-выход на территории МБДОУ №3

Пронумеровано, прошнуровано и скреплено печатью

10 ( Жесать листа(ов) Заведующий МБДОУ № 3

Н.В.Коренева 2023 г.