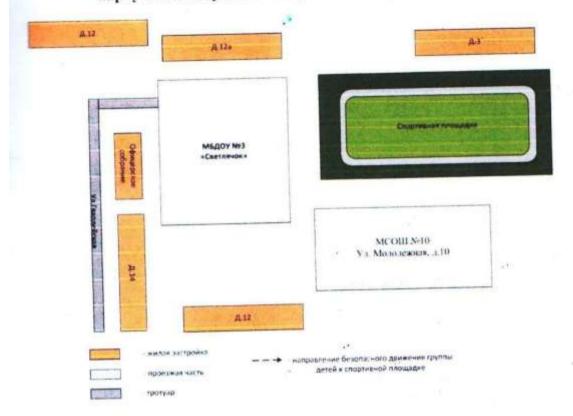

### Маршруты движения организованных групп детей от ОУ к стаднону, парку или к спортивно-оздоровительному комплексу

Пути движения транспортных средств к местам разгрузки/погрузки и рекомендуемые пути передвижения детей по территории образовательного учреждения