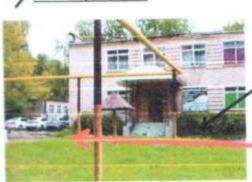

### Маршруты движения организованных групп детей от ОУ к стаднону, парку или к спортивно-оздоровительному комплексу

Пути движения транспортных средств к местам разгрузки/погрузки и рекомендуемые пути передвижения детей по территории образовательного учреждения