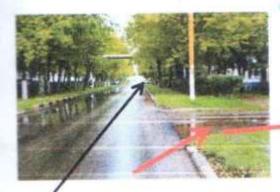

### Маршруты движения организованных групп детей от ОУ к стаднону, парку или к спортивно-оздоровительному комплексу

Пути движения транспортных средств к местам разгрузки/погрузки и рекомендуемые пути передвижения детей по территории образовательного учреждения